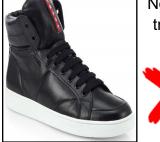

## Items not acceptable as part of PE kit are:

No bright colours or large logos

No fashion hoodies/tracksuits

No hi top trainers

If a child should wear any items of clothing that are not in line with the school uniform policy then appropriate clothing from items donated to the school may be sourced for them to wear whilst in school. Only stud earring are to be worn at any time in school.