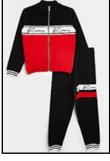

## Items not acceptable as part of PE kit are:

No bright colours or large logos

No fashion hoodies/tracksuits

No hi top trainers

If a child should wear any items of clothing that are not in line with the school uniform policy then appropriate clothing from items donated to the school may be sourced for them to wear whilst in school. Only stud earring are to be worn at any time in school.